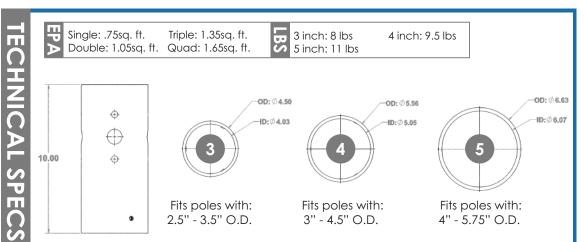

## UNIVERSAL POLE-TOP ADAPTER FOR FLD-RS

Constructed from schedule 40 steel pipe, the UPTA provides versatility and ease of installation with a one-sleeve solution that comes ready to mount one, two, three, or four FLD-RS heads (with polemount, sold separately), no special ordering required for multiple configurations. The included plastic pressure cap seals the top, and plastic caps plug unused holes. Save time and installation costs on your next pole mounted project. Available in 3, 4, & 5 inch. All hardware included.