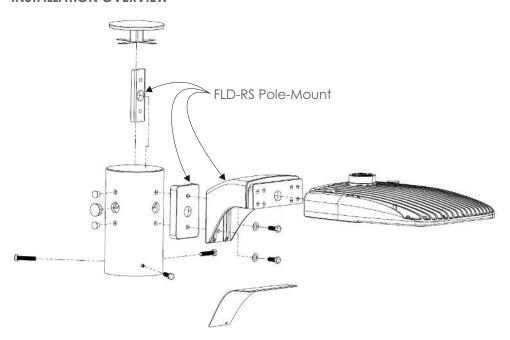

## UNIVERSAL POLE-TOP ADAPTER FOR FLD-RS

Constructed from schedule 40 steel pipe, the UPTA provides versatility and ease of installation with a one-sleeve solution that comes ready to mount one, two, three, or four FLD-RS heads (with polemount, sold separately), no special ordering required for multiple configurations. The included plastic pressure cap seals the top, and plastic caps plug unused holes. Save time and installation costs on your next pole mounted project. Available in 3, 4, & 5 inch. All hardware included.

## **INSTALLATION OVERVIEW\***



## **CONFIGURATIONS POSSIBLE, ALL SIZES:**



\*UPTA requires the use of an FLD-RS Pole-Mount, sold separately



**SAMPLE ORDER: UPTA-3-BR** 

| UPTA SIZE   | COLOR                                         |
|-------------|-----------------------------------------------|
| 3<br>4<br>5 | BR = Bronze BL = Black WH = White SL = Silver |