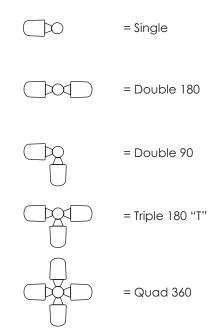

## **CONFIGURATIONS POSSIBLE, ALL SIZES:**

\*UPTA requires the use of an FLD-RS Pole-Mount, sold separately

**SAMPLE ORDER: UPTA-3-BR** 

| UPTA SIZE   | COLOR                                         |
|-------------|-----------------------------------------------|
| 3<br>4<br>5 | BR = Bronze BL = Black WH = White SL = Silver |